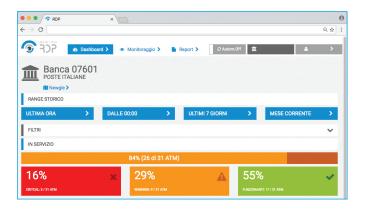

#### **EASY ACCESS DETAILS**

Easily monitor operations of peripheral devices and support network capabilities, in terms of transactions, cash balance overview, devices functioning status, system quality, reply-time of system monitoring (system back to work), Mean Time To Repair (MTTR), Service-Level Agreement (SLA) and related ATM model performance costs, and Mean Time Between Failures (MTBF). Thanks to an effectively designed user interface, information is filtered and displayed in an intuitive format that grants immediate access to data, at different levels.