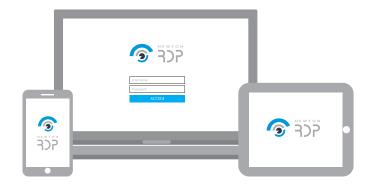

#### **HYPER-DESK**

Newton RDP is a real time monitoring dashboard to check the operational performances of the ATMs system, from fleet overview down to single machines. Efficiency and functionality standards of the network can be monitored with an accurate level of details, also from mobile, thanks to Newton RDP responsive design.

# Newton RDP is also fully accessible by mobile, thanks to its responsive design.

Sikelia Service S.p.A.

www.sikeliaservice.it - aboutnewton@sikeliaservice.it

in linkedin.com/company/sikelia-service

■ @SikeliaService