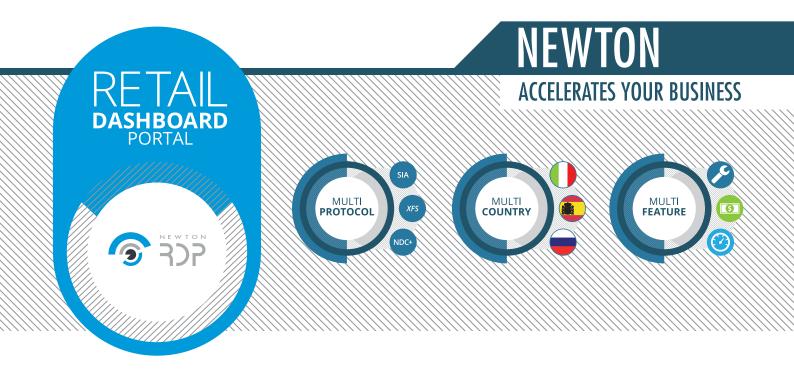

MULTI-**LAYER** 

**MULTI-LANGUAGE** 

**MULTI-VENDOR** 

Newton RDP provides bank's top management with a direct supervising access to information on ATMs operations, through a high-end observation deck.

Completing the Newton tool force of applications for integrated banking automation, Newton RDP enables users to achieve management inclusiveness.